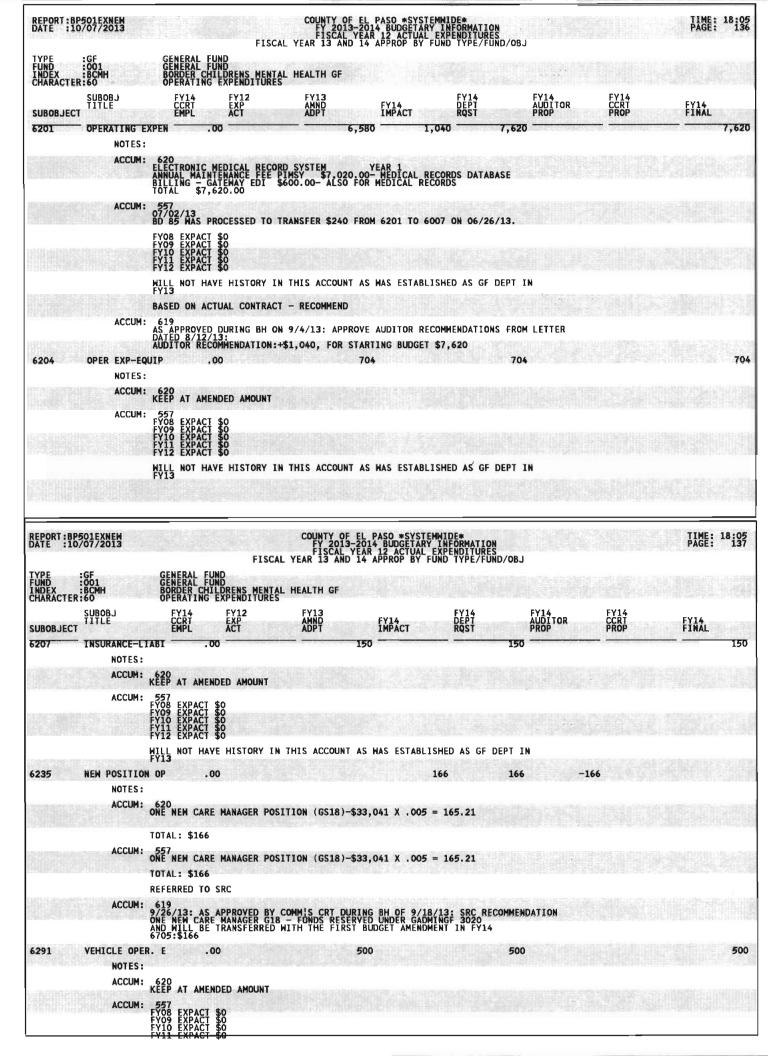

|





REPORT: BP501EXNEW DATE: 10/07/2013 TIME: 18:05 PAGE: 139 GENERAL FUND GENERAL FUND BORDER CHILDRENS MENTAL HEALTH GF OPERATING EXPENDITURES SUBOBJECT SUBOBJ FY14 IMPACT FY14 FINAL AUTO ALLOWANCE ACCUM: 620 KEEP AT AMENDED AMOUNT MILL NOT HAVE HISTORY IN THIS ACCOUNT AS WAS ESTABLISHED AS GF DEPT IN FY13 PARKING NOTES: 620 PLEASE START AT \$610 \$50.81 X 12M0 =609.72 ACCUM: 557 I AGREE WITH THE AMOUNT BASED ON FY13 ACTUALS. TO REFLECT \$610 (50.81\*12 MONHS = \$609.72) FOR PARKING. **FY12 EXPACT** 1,117.82 COMMEND BASED ON ACTUALS
08 EXPACT \$0
10 EXPACT \$0
11 EXPACT \$0
12 EXPACT \$0
12 EXPACT \$0
12 EXPACT \$0
12 EXPACT \$0
14 EXPACT \$0
15 EXPACT \$0
16 EXPACT \$0
17 EXPACT \$0
18 EXPACT \$0
19 EXPACT \$0

ACCUM: 619
AS APPROVED DURING BH ON 9/4/13: APPROVE AUDITOR RECOMMENDATIONS