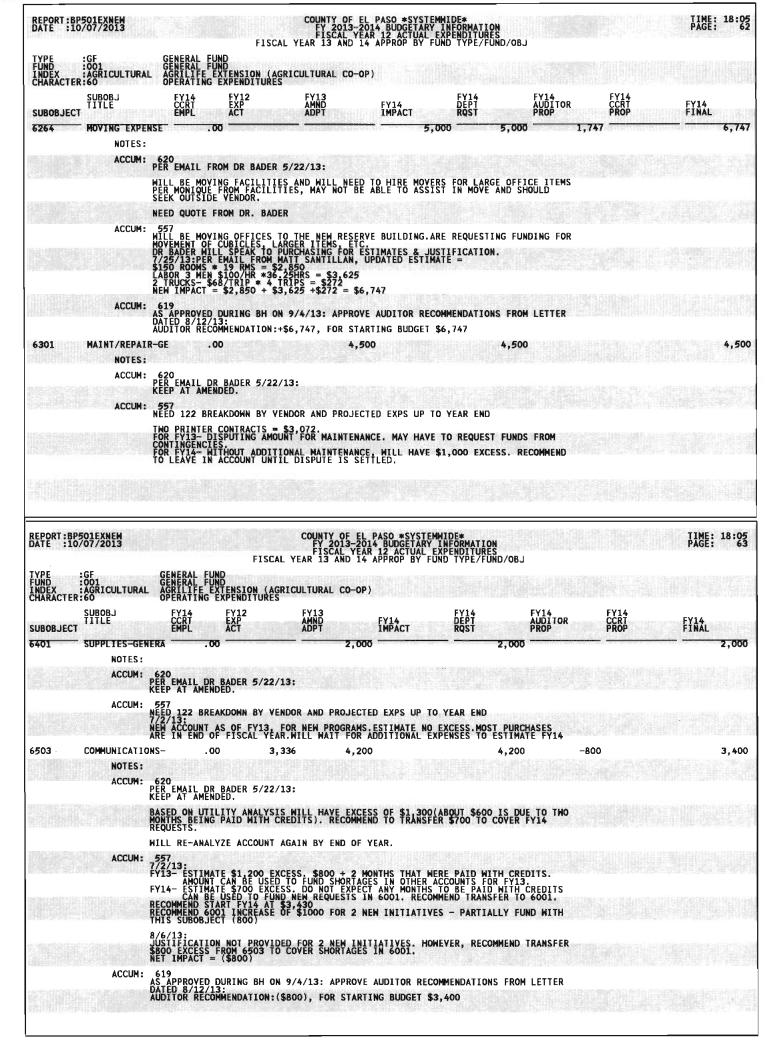

ET IMPACT TO BUDGET. NET IMPACT = (\$200) - ONLY RECOMMEND \$800 OF \$1,000 REQUESTED. 619 AS APPROVED DURING BH ON 9/4/13: APPROVE AUDITOR RECOMMENDATIONS FROM LETTER DATED 8/12/13: AUDITOR RECOMMENDATION:+\$800, FOR STARTING BUDGET \$3,812 -100 6204 OPER EXP-EQUIP NOTES: PER EMAIL DR BADER 5/22/13: REQUESTING STOVE TOP FOR HEALTHY COOKING DEMONSTRATIONS FOR NEW PROGRAM IN FY14 +100 IF NOT FUNDED BY HOSPITALS NEED TO DETERMINE IF CAN USE EXCESS MONIES IN 6501 FOR THIS PURPOSE- COST ACCUM: 557 PART OF EXPANSION OF HEALTHY COOKING INITIATIVE APPROVE IF RECEIVE TARGETS AND CAN USE MONIES FROM 6503 PÉR ÉMÁIL DR BÁDÉR 5/22/13: REQUESTING STOYE TOP FOR HEALTHY COOKING DEMONSTRATIONS FOR NEW PROGRAM IN TOTAL REQUESTED = \$100. ADDPTED BUDGET = \$0 . NET IMPACT = \$100 REFERRED TO CIP COMMITTEE



|                                                          | NEW<br>013                                                        |                                                                                                                                                                                                                                                                                                                | FISC